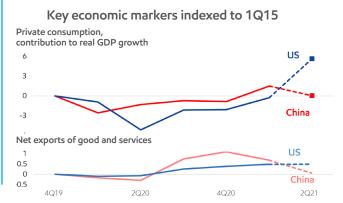

### PE consumption growth shifting to Atlantic Basin due to shipping constraints

Meanwhile, domestic China private consumption flattened, while exports were capped by the availability of marine containers and port congestion.

Source: IHS Global Economics

At the time this report was issued, ful 2Q21 data were not yet published.

With congestion of finished PE goods out of ports in China, demand on local Atlantic Basin PE converters increased. As a consequence, global PE demand growth has been rebalancing from China to the Atlantic Basin.