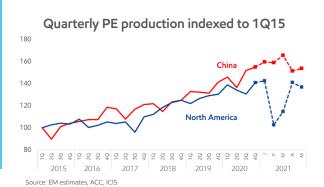

#### As PE production recovers in the US, delivery schedules and costs increase

In 2Q21, US Polyethylene production fully recovered from Winter Storm Uri, while China production reflects seasonal turnarounds.

Source: EM estimates, ACC, ICIS. At the time this report was issued, full 2Q21 data were not yet published. © 2021 American Chemistry Council (ACC). All rights reserved. The Content presented above is protected under U.S. copyright law and may not be reproduced, distributed, or transmitted in any form without prior written permission of ACC.