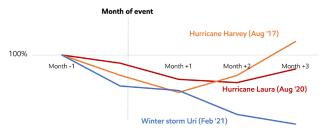

As suggested in our April Edition, the impact from Winter Storm Uri on polyethylene production exceeded the impact from Hurricanes Harvey and Laura, with an extended disruption to export supply chains.

#### North America PE exports recovery after prior events

Source: EM estimates, ACC

© 2021 American Chemistry Council (ACC). All rights reserved. The Content presented above is protected under U.S. copyright law and may not be reproduced, distributed, or transmitted in any form without prior written permission of ACC.