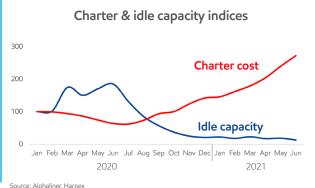

#### Marine container constraints persist

Supply of shipping capacity remains extremely tight, with a historically low idling fleet and record high vessel charter rates.

Data indexed to Jan 2020. Idle capacity is measure of the available Twenty-foot Equivalent Units; the Charter index measures daily cost to charter an available vessel