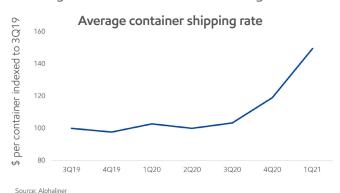

The sustained shipping capacity tightness, spurred by high goods purchases in the Atlantic basin, is resulting in an escalation of carriers' freight costs.

Data based on average cost of a Twenty-foot Equivalent Unit Shippers represent 54% of shipping market share as of 2021.