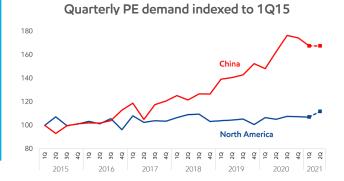

### PE consumption growth shifting to Atlantic Basin due to shipping constraints

Meanwhile, domestic China private consumption flattened, while exports were capped by the availability of marine containers and port congestion.

Source: IHS Global Economics

At the time this report was issued, ful 2Q21 data were not yet published.

With congestion of finished PE goods out of ports in China, demand on local Atlantic Basin PE converters increased. As a consequence, global PE demand growth has been rebalancing from China to the Atlantic Basin.