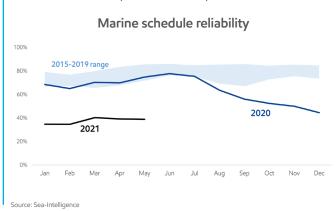

Severe congestion across all ports has sent vessel schedule reliability to historically low levels.