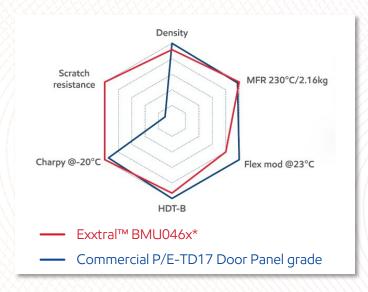

#### Lightweight Exxtral™ BMU046x\* suitable for Door Panels

- √ 10% lower density
- ✓ Strong impact resistance at low temperature
- Outstanding scratch resistance

- √ 10% lightweight opportunity
- ✓ Better dimensional stability\*\*
- ✓ Outstanding scratch resistance