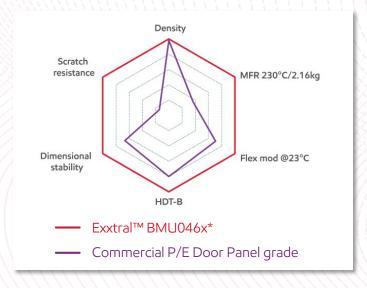

#### Lightweight Exxtral™ BMU046x\* suitable for Door Panels

- √ 10% lower density
- ✓ Strong impact resistance at low temperature
- Outstanding scratch resistance

- √ 10% lightweight opportunity
- ✓ Better dimensional stability\*\*
- ✓ Outstanding scratch resistance