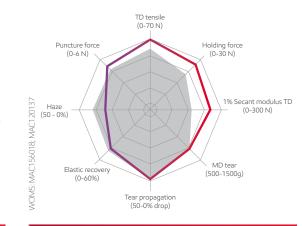

Selected properties for an Exceed<sup>™</sup> and Vistamaxx<sup>™</sup>

performance polymers film (EVA-free), compared

to a HEVA C6LLDPE reference film - both 3-layer,

TD tensile

(0-60 N)

Holdina force

Tear propagation (50-5%)